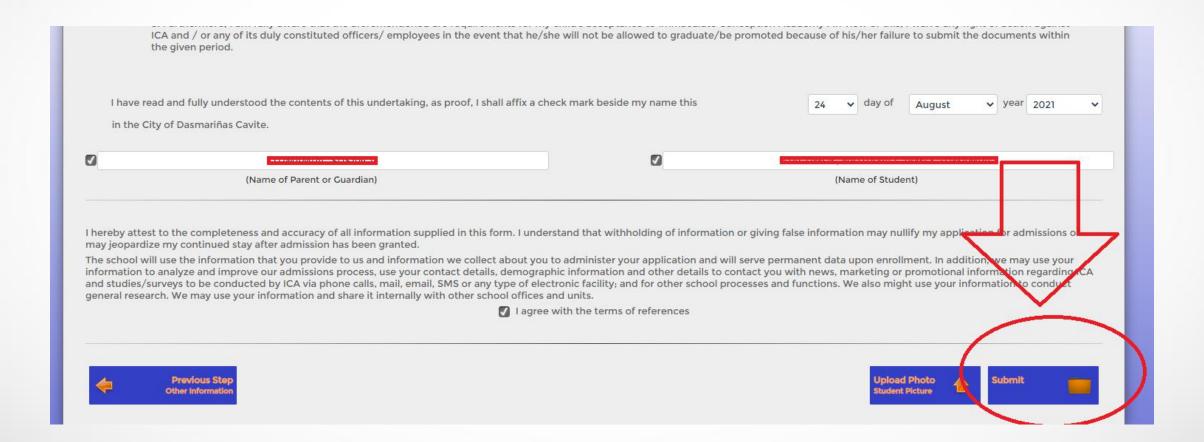

## Finally, click the Submit button to save the uploaded photo.

The portal will automatically return to your profile and you will see the photo when it is displayed.

And that's it!