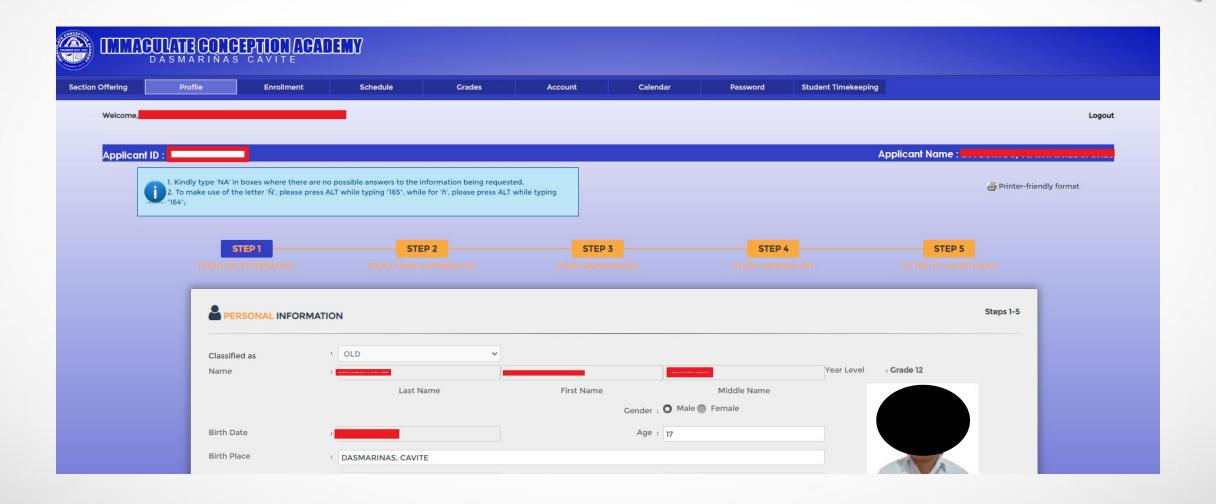

How do I add a photo to the ICA student portal?

To begin, go to your student's portal and log in to your account.

When you go to step 5(Letter of Undertaking), you'll notice a button to upload your photo in the lower right corner.