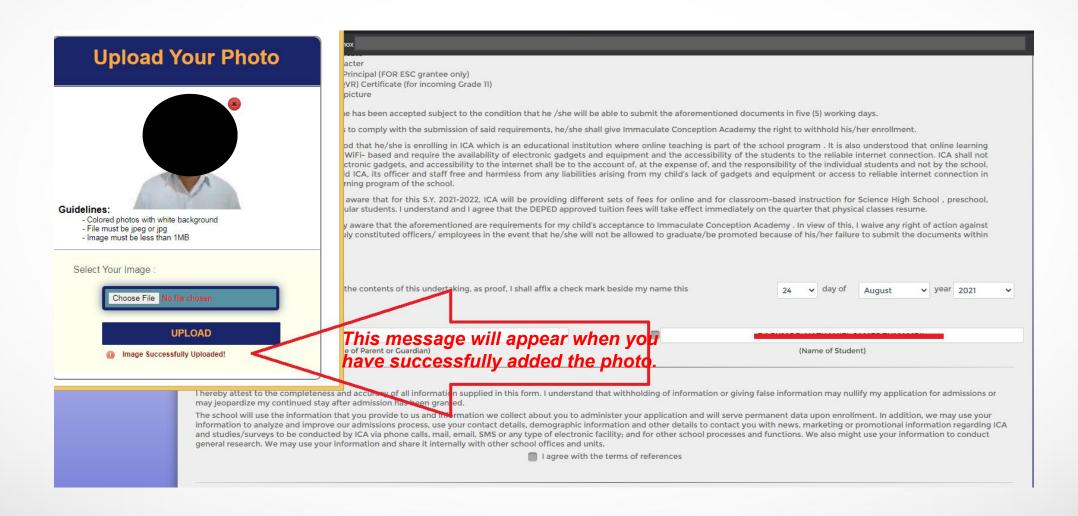

## Make sure all the information on the undertaking form is fully filled up before uploading the photo.