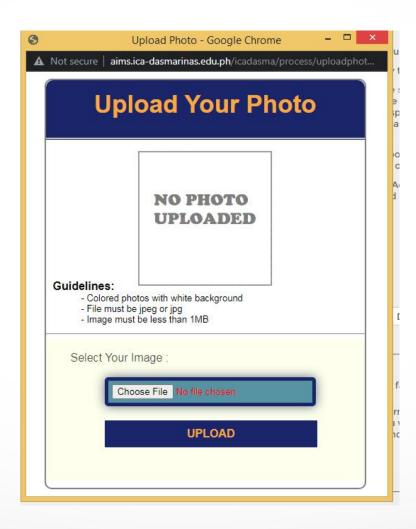

Once you click on the Upload Photo button, this window will appear and now you may add the picture of the student.

Below is the net converter that can assist you.

## **PNG to JPG Converter:**

https://png2jpg.com/

or

https://cloudconvert.com/png-to-jpg

**GIF to JPG Converter:** 

https://ezgif.com/gif-to-jpg/ezgif-2-6ece53721bf5.gif

If your photo is too large, you will need to minimize it to 1MB according to the system requirements.

Below is the link that will help you minimize the photo.

https://imresizer.com/compress-image

https://compressjpeg.com/