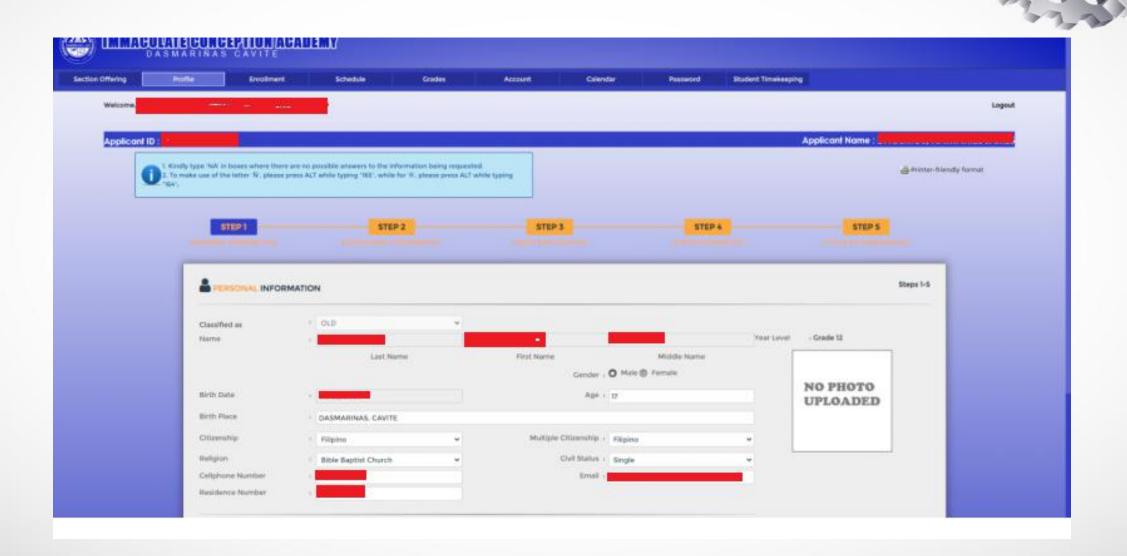

How do I add a photo to the ICA student portal?

To begin, go to your student's portal and log in to your account.

When you go to step 5(Letter of Undertaking), you'll notice a button to upload your photo in the lower right corner.

| STEP 1                                                     | STEP 2                                                                                           | STEP 3                                                                                                                                                      | STEP 4                                                                                 | STEP 5                                                                           |
|------------------------------------------------------------|--------------------------------------------------------------------------------------------------|-------------------------------------------------------------------------------------------------------------------------------------------------------------|----------------------------------------------------------------------------------------|----------------------------------------------------------------------------------|
| EISONAL IN CRIMATION                                       | EGUCATIONAL INPURMATION                                                                          | FAMILY BACKLINGUMB                                                                                                                                          | UTHER INFORMATION                                                                      |                                                                                  |
| LETTER OF UNDERTA                                          |                                                                                                  |                                                                                                                                                             |                                                                                        | 5                                                                                |
| LETTER OF UNDERTA                                          | KING                                                                                             |                                                                                                                                                             |                                                                                        |                                                                                  |
| Please select your Discount  iii SIBLINGS DISCOUNT R       |                                                                                                  | 600                                                                                                                                                         |                                                                                        |                                                                                  |
| ACADEMIC DISCOUNT<br>EMPLOYEE DISCOUNT                     | FORM                                                                                             |                                                                                                                                                             | k This                                                                                 |                                                                                  |
| AFRIJATED COMPANY  BI ALUMNI DISCOUNT                      | DISCOUNT FORM (PLEASE NOTE: ATTACHED I                                                           | Diez Continuona Larroninani                                                                                                                                 |                                                                                        |                                                                                  |
| GASTPE FORM  B DR PCC DISCOUNT FOR                         | BM.                                                                                              | \ D <sub>1</sub>                                                                                                                                            | utton 🖊                                                                                |                                                                                  |
| SPORTS SCHOLAR DIS                                         | COUNT FORM                                                                                       | V D                                                                                                                                                         | attori 🥒 🏻                                                                             |                                                                                  |
| 4                                                          |                                                                                                  |                                                                                                                                                             |                                                                                        | stionality -                                                                     |
|                                                            | s Lest Name) (Par                                                                                | rents Frat Name)                                                                                                                                            | (Parietts M.L.)                                                                        | (N. consisty)                                                                    |
| of legal age and re                                        | esiding at                                                                                       |                                                                                                                                                             |                                                                                        | henery state that.                                                               |
| ***************************************                    | a Marian Carana de                                                                               | (City/Autoress)                                                                                                                                             |                                                                                        |                                                                                  |
| i. I arm ute paren                                         | t/legal guardian of                                                                              | - 10                                                                                                                                                        | tudent's Name)                                                                         |                                                                                  |
| an incoming                                                | Grade 12                                                                                         | student of IC                                                                                                                                               |                                                                                        |                                                                                  |
| 2. He/She has ca                                           | (Grade Level) mploted Gr. /graduated/transferre                                                  | of from                                                                                                                                                     |                                                                                        | Campus)                                                                          |
|                                                            |                                                                                                  |                                                                                                                                                             | (Last School Attended                                                                  |                                                                                  |
|                                                            |                                                                                                  | A Registrar's Office. Please put a check mark be                                                                                                            | side the document you have NOT subthi                                                  | itted.                                                                           |
| *Original Report Card/F<br>*Original PSA/NSO Birt          | h Cortificato                                                                                    |                                                                                                                                                             |                                                                                        |                                                                                  |
| Certificate of Good Mor<br>ESC Certification from:         | al Character<br>School Principal (FOR ESC grantee only)                                          |                                                                                                                                                             |                                                                                        |                                                                                  |
| Qualified Voucher Reck<br>One (1) Copy of 2x2 cold         | plent (QVR) Certificate (for Incoming Grade II)                                                  |                                                                                                                                                             |                                                                                        |                                                                                  |
| 4. Lam aware tha                                           | t he/ she has been accepted subject to the cor                                                   | ndition that he /she will be able to submit the a                                                                                                           | forementioned documents                                                                | rking days.                                                                      |
|                                                            |                                                                                                  | frequirements, he/she shall give immaculate Ci                                                                                                              |                                                                                        | d his/her enrollment.                                                            |
| 6. Further, it is un                                       | nderstood that he/she is enrolling in ICA which                                                  | h is an educational institution where online tea                                                                                                            | ching is part of the school program . It                                               | is also understood that of the learning                                          |
| Consequently, I s                                          | hall hold ICA, its officer and staff free and ha                                                 | y of electronic gadgets and equipment and the<br>e internet shall be to the account of, at the exp<br>imless from any liabilities arising from my chili-    | ense of, and the responsibility of the ind<br>if's lack of gadgets and equipment or ac | lividual students and not by the school<br>cess to reliable internor connection  |
|                                                            | line learning program of the school.<br>m fully aware that for this S.Y. 2021-2022, ICA          | A will be providing different sets of fees for on                                                                                                           | line and for classroom-based in ruction                                                | n for Science High School , preschoo                                             |
| elementary, and .                                          | IHS regular students. I understand and I agree                                                   | that the DEPED approved tuition fees will take                                                                                                              | effect immediately on the quarter that p                                               | ohysical classes resum                                                           |
| 8. Furthermore, I<br>ICA and / or any<br>the given period. | am rusy aware that the aforementioned are re<br>of its duly constituted officers/ employees in t | equirements for my child's acceptance to imma<br>the event that he/she will not be allowed to gra                                                           | curate conception Academy . In view of<br>duate/be promoted because of his ner t       | this, I waive any right of action again;<br>failure to submit the locuments with |
| une given period.                                          |                                                                                                  |                                                                                                                                                             |                                                                                        |                                                                                  |
|                                                            |                                                                                                  |                                                                                                                                                             | 1                                                                                      |                                                                                  |
|                                                            |                                                                                                  | oof, I shall affix a check mark beside my name ti                                                                                                           | vis 24 🗸 🔿                                                                             | of August V year 2021                                                            |
| in the City of Dasmariñas                                  | Cavite.                                                                                          |                                                                                                                                                             |                                                                                        |                                                                                  |
| 0                                                          |                                                                                                  |                                                                                                                                                             |                                                                                        |                                                                                  |
|                                                            | (Name of Parent or Guardian)                                                                     |                                                                                                                                                             | (Name of 1                                                                             | (ent)                                                                            |
|                                                            |                                                                                                  |                                                                                                                                                             |                                                                                        | 1                                                                                |
| I hereby attest to the complete                            | ness and accuracy of all information exercises                                                   | in this form. I understand that withholding of in                                                                                                           | formation or giving talse information ma                                               | y nalify my application for admission                                            |
| may jeopardize my continued :                              | stay after admission has been granted.                                                           | e collect about you to administer your application                                                                                                          |                                                                                        |                                                                                  |
| information to analyze and imp                             | prove our admissions process, use your contact                                                   | e collect about you to administer your applicable<br>t details, demographic information and other di<br>5 or any type of electronic facility; and for other | stalls to contact you with news, marketin                                              | ng or a conditional information regards                                          |
| general research. We may use                               | your information and share it internally with ot                                                 | ther school offices and units.                                                                                                                              |                                                                                        | your enumeration condu                                                           |
|                                                            |                                                                                                  | I agree with the terms of references                                                                                                                        |                                                                                        | •                                                                                |
|                                                            |                                                                                                  |                                                                                                                                                             |                                                                                        |                                                                                  |
|                                                            |                                                                                                  |                                                                                                                                                             |                                                                                        |                                                                                  |
| d Declare the                                              |                                                                                                  |                                                                                                                                                             |                                                                                        | And there is a second                                                            |